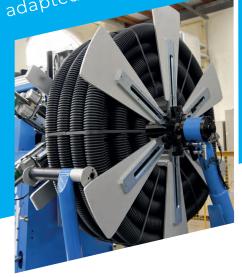

- From 12 to 250mm diameters, we are able to propose the fitted coiler for your production!
- Corrugated or smooth pipe, we are able to coil all your products!
- Our products can run up to 100 meters/min! From 160 to 1520 mm for the inner diameter!