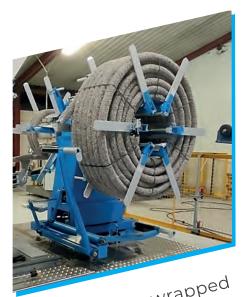

S COILERS

Mécasoft's automatic coilers possess one or two reels to make a perfect coil depending on your production and the different dimensions that you need.

Every single part of the coiler comes from French or German suppliers who allow us to build a reliable coiler who can run through many years!

The lifetime is guaranteed due to the use of steels from the first choice material related to appropriate treatments.

Easier to use and to maintain, the mechanism is simple and functional. It allows space for your technician to work safely.



- From 12 to 250mm diameters, we are able to propose the fitted coiler for your production!
- Corrugated or smooth pipe, we are able to coil all your products!
- Our products can run up to 100 meters/min! From 160 to 1520 mm for the inner diameter!



Drainage pipe wrapped
With filter: perfect on an
ED90DX2



# NEW APPLICATIONS FOR MECASOFT COILERS



Adapted to all sorts of small pipes diameters ICTA, TPC, PE, PVC, single or double PER...

Save on transport by producing compact coils with the **EDS110** and its adapted range of settings.





- Automatic coupling fitting machines for pipe bars from Ø50mm to Ø250mm.
- Semi-automatic twine insertion devices.
- Pipe inspectors.
- Pipe winders and unwinders for high length stored in octabin form.

### COILING TO PERFECTION

Strong and rigid construction allowing for precision and durability, associated with numeric control and sophisticated bug-free software for fine process control are necessary ingredients permitting in-line continuous production of perfectly coiled rolls of plastic p