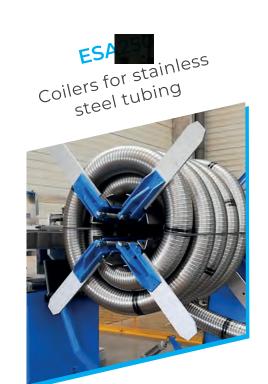

#### **AUTOMATIC COILERS**

## MECASOFT'S COILERS

Mécasoft's automatic coilers possess one or two reels to make a perfect coil depending on your production and the different dimensions that you need.

Every single part of the coiler comes from French or German suppliers who allow us to build a reliable coiler who can run through many years!