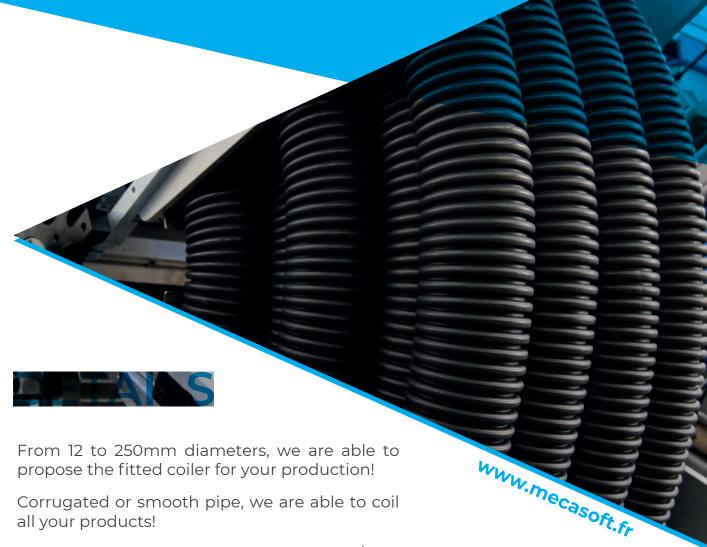

- From 12 to 250mm diameters, we are able to propose the fitted coiler for your production!
- Corrugated or smooth pipe, we are able to coil all your products!
- Our products can run up to 100 meters/min! From 160 to 1520 mm for the inner diameter!