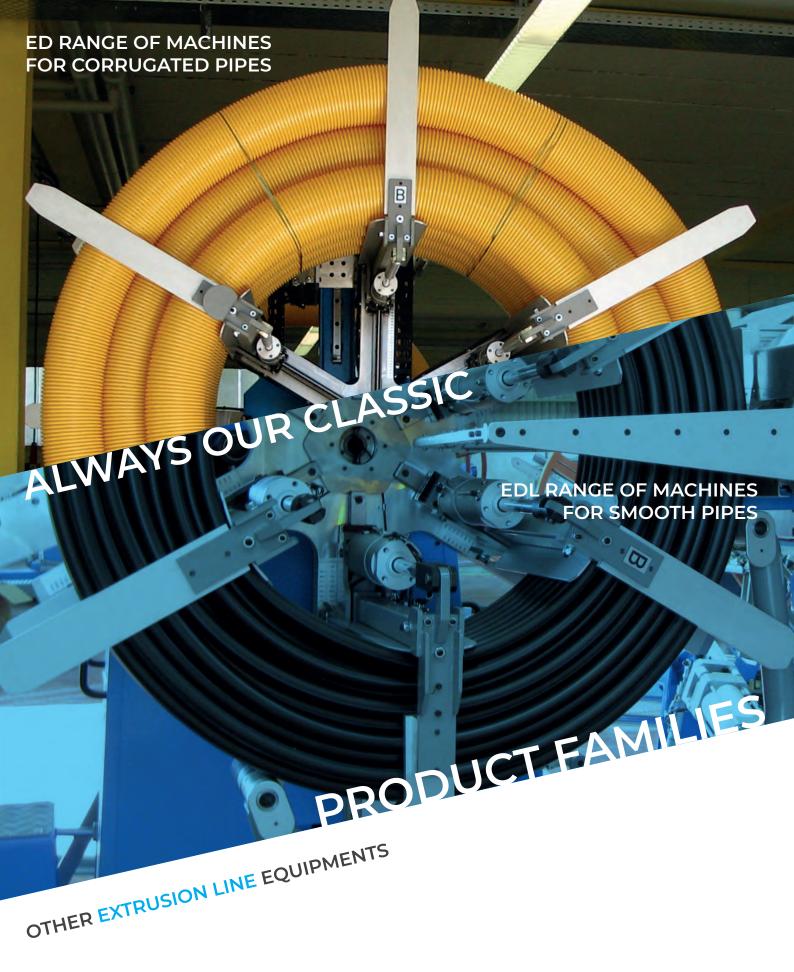

### COILING TO PERFECTION

Strong and rigid construction allowing for precision and durability, associated with numeric control and sophisticated bug-free software for fine process control are necessary ingredients permitting in-line continuous production of perfectly coiled rolls of plastic pipe.

Low maintenance and ease of use are other much appreciated characteristics of mécasoft automatic coilers.